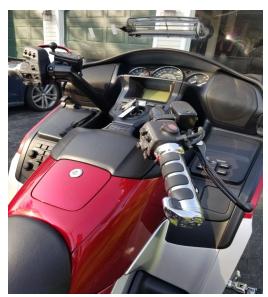

#### FOR SALE

Honda Goldwing Model GL18HPMC

VIN-JH2SC689CK000843

COLOR - RED/SILVER

ODOMETER - 18,746 mi

CONDITION - EXCELLENT

OTHER FEATURES – 12v DC POWER OUTLET

ALL SCHEDULED MAINTENANCE

GAS STABILIZED AT EACH RE FILL

**GOOD RUBBER** 

NEVER RIDDEN IN RAIN

**ALWAYS GARAGED** 

BATTERY WINTERED IN HEATED ROOM

TRUNK ORGANIZER

TRUNK AND SADDLEBAG LINERS

PALM REST ON THROTTLE

RAM ATTACHMENT MOUNT

**ASKING** \$12,500

ALSO FOR SALE:

M/C TOOL KIT
SUN/DUST COVER
2012 GL1800/A SERVICE MANUEL &
ETM

For more information please call 603-974-2577 and ask for Lee.