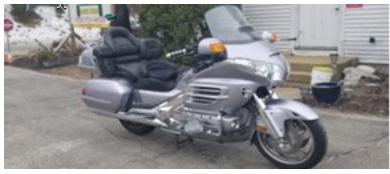

#### FOR SALE

Honda Goldwing Model GL18HPMC

VIN-JH2SC689CK000843

COLOR - RED/SILVER

ODOMETER - 18,746 mi

CONDITION - EXCELLENT

OTHER FEATURES – 12v DC POWER OUTLET

ALL SCHEDULED MAINTENANCE

GAS STABILIZED AT EACH RE FILL

**GOOD RUBBER** 

NEVER RIDDEN IN RAIN

**ALWAYS GARAGED** 

BATTERY WINTERED IN HEATED ROOM

TRUNK ORGANIZER

TRUNK AND SADDLEBAG LINERS

PALM REST ON THROTTLE

RAM ATTACHMENT MOUNT

**ASKING** \$12,500

ALSO FOR SALE:

M/C TOOL KIT
SUN/DUST COVER
2012 GL1800/A SERVICE MANUEL &
ETM

For more information please call 603-974-2577 and ask for Lee.