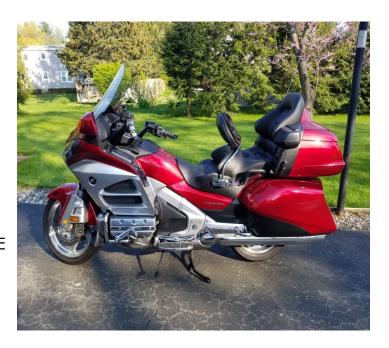

#### FOR SALE

Due to health reasons, I am selling my wing. I am the only owner and am asking \$10,950.00

Excellent condition 2009 Goldwing GL 1800-Nav-ABS-Comfort. Only 35k miles and well maintained.

Many extras including: heel-toe shifter with floorboards; highway boards; heated grips and seat; backrest; luggage rack; for lights; many accent lights; Gerbing heated coat and gloves; and, Neotec modular helmet with J & M sound system.