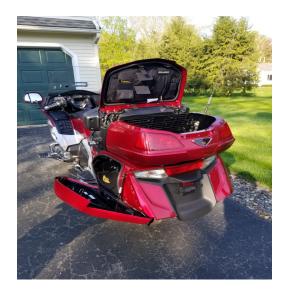

#### FOR SALE

Due to health reasons, I am selling my wing. I am the only owner and am asking \$10,950.00

Excellent condition 2009 Goldwing GL 1800-Nav-ABS-Comfort. Only 35k miles and well maintained.

Many extras including: heel-toe shifter with floorboards; highway boards; heated grips and seat; backrest; luggage rack; for lights; many accent lights; Gerbing heated coat and gloves; and, Neotec modular helmet with J & M sound system.