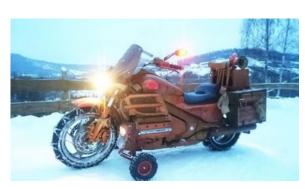

#### **Happy Valentines, Wingers**

Another month has come and gone; we are eager to be on time this month with our newsletter, as we were so far behind due to

my article. We had a lot going on and it was a hectic month. This month, February 14<sup>th</sup> is <u>Valentines Day (click here for a history of Valentines day)</u>. About 60 more days until nicer weather approaches and a chance to get out on the bikes and hope for a better season than 2020. Below I have enclosed a couple of pictures. The first is the CORRECT way to winterize a Goldwing. The Second is NOT the correct way, how would you stay on the seat? I sure like the way the first guy or gal thinks.