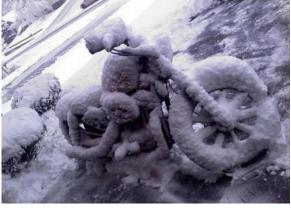

#### **Happy Valentines, Wingers**

Another month has come and gone; we are eager to be on time this month with our newsletter, as we were so far behind due to

my article. We had a lot going on and it was a hectic month. This month, February 14<sup>th</sup> is <u>Valentines Day (click here for a history of Valentines day)</u>. About 60 more days until nicer weather approaches and a chance to get out on the bikes and hope for a better season than 2020. Below I have enclosed a couple of pictures. The first is the CORRECT way to winterize a Goldwing. The Second is NOT the correct way, how would you stay on the seat? I sure like the way the first guy or gal thinks.