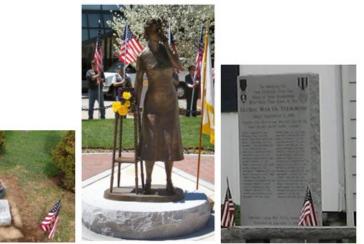

Meet at Veteran's Park Manchester

Meet up 8:00 – 8:30 am to view the multiple monuments in the park area

Please arrive with full tank. There are only public (very public) facilities on site

Be sure to visit the Goldstar Memorial across the street in front of the Doubletree Hotel

Park at corner of Central and Elm – 9 Central St.

Goldstar Mothers Memorial - Concord

New Hampshire Gold Star Mothers Memorial Association - Representing New England

Ride brief 8:30KSU 8:45Ride approx. 1:20 Arrive ~ 1010