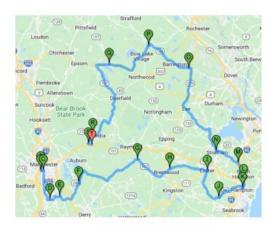

#### **Upcoming Rides**

There are many monuments along the paths we ride daily. Chores and life often don't allow time to take a moment to stop and observe the history these tributes represent. In July, we are planning a ride to see a few of these.

#### **NH-A JULY 2022 MEMORIAL RIDE**

This ride is inspired by the annual national Tour of Honor Ride benefitting Veteran's Charities

2022 Tour of Honor Motorcycle Ride that Honors American Heroes

Several of the sites selected for this ride have been published in the national directory over the past three years. I invite everyone to visit this site for a host of ride options for both local and national interest.

Meet at Veteran's Park Manchester

Meet up 8:00 – 8:30 am to view the multiple monuments in the park area

Please arrive with full tank. There are only public (very public) facilities on site

Be sure to visit the Goldstar Memorial across the street in front of the Doubletree Hotel

Park at corner of Central and Elm – 9 Central St.

Goldstar Mothers Memorial - Concord

New Hampshire Gold Star Mothers Memorial Association - Representing New England

Ride brief 8:30KSU 8:45Ride approx. 1:20 Arrive ~ 1010

Ride to the **NH War Memorial Exeter**. We will park in the town hall parking lot.

Monument is across the street and our first break at Me & Olliess 110 feet away around the corner

Exeter NH War Memorial, a War Memorial (hmdb.org)

<u>Home | Me & Ollies Cafe (meandollies.com)</u> Ride approx. 30 mins

Global War on Terrorism – Hampton Falls Arrive 1110

The Hamptons Post 35 American Legion NH 03842 (post35nh.com)

Depart ~ 11:30

Ride approx. 30 mins Irving Station (1200-1215) for 15 min break then additional 10 minutes

#### War Dog Memorial – Barrington arrive ~ 1230 - 1250

#### Johnsons Seafood and Steak (& ice cream) - Northwood

Arrive approx. 1:15

(10) Johnsons Seafood and Steak Northwood | Facebook Depart ~ 2:45 Ride approx. 25 mins Arrive ~3:15

NH Civil War Soldiers Monument – Candia

<u>Candia, NH Soldier's Monument Restoration Project - Charles W Canney Camp #5,</u> <u>SUVCW (cwcanneycamp5.org)</u>

Leave approx. 3:30 Ride approx. 5 mins

Candia One Stop - Candia

Candia First Stoppe | Candia, NH

Final Stop approx. 3:45 Release from group ride